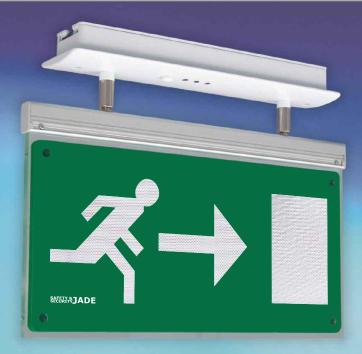

## EDGE ILLUMINATION SIGNS WITH LEDs

PRODUCED IN ACCORDANCE WITH: EN 60598-1, EN 60598-2-22, EN 1838

"Lounge Light"

Wall mounted

In models SLD-XX/SP, the new adjustable lighted legend mounting device, permits the mounting of the unit on walls or ceilings. By using the special extension rods (20, 40 cm), the units can also be mounted at a distance from the ceiling. Recess mounting on a suspended ceiling can be accomplished if the special mounting springs (contained in the package) are used.

- The edge illumination signs use a technology that is friendly towards the environment due to its small consumption from the mains power supply. Each model combines modern esthetics and technological functionality. They are used in every area where public orientation and esthetics must be combined. These luminaires can be used as maintained illuminated signs.
- They consist of two pieces, the illuminated sign with the LEDs and the control circuit which is placed on the ceiling or the wall. They can also be recess mounted on a suspended ceiling using the mounting springs contained in the package.