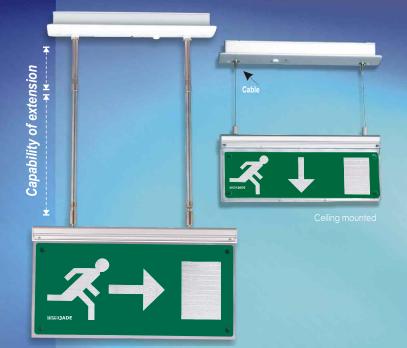

## EDGE ILLUMINATION SIGNS WITH LEDs

PRODUCED IN ACCORDANCE WITH: EN 60598-1, EN 60598-2-22, EN 1838

"Lounge Light"

Wall mounted

In models SLD-XX/SP, the new adjustable lighted legend mounting device, permits the mounting of the unit on walls or ceilings. By using the special extension rods (20, 40 cm), the units can also be mounted at a distance from the ceiling. Recess mounting on a suspended ceiling can be accomplished if the special mounting springs (contained in the package) are used.

- The edge illumination signs use a technology that is friendly towards the environment due to its small consumption from the mains power supply. Each model combines modern esthetics and technological functionality. They are used in every area where public orientation and esthetics must be combined. These luminaires can be used as maintained illuminated signs.
- They consist of two pieces, the illuminated sign with the LEDs and the control circuit which is placed on the ceiling or the wall. They can also be recess mounted on a suspended ceiling using the mounting springs contained in the package.