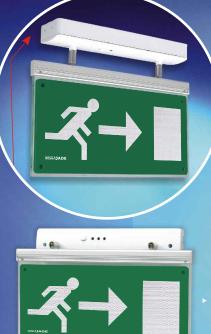

## EDGE ILLUMINATION SIGNS WITH LEDs

PRODUCED IN ACCORDANCE WITH: EN 60598-1, EN 60598-2-22, EN 1838

"Lounge Light"

Wall mounted

In models SLD-XX/SP, the new adjustable lighted legend mounting device, permits the mounting of the unit on walls or ceilings. By using the special extension rods (20, 40 cm), the units can also be mounted at a distance from the ceiling. Recess mounting on a suspended ceiling can be accomplished if the special mounting springs (contained in the package) are used.

- The edge illumination signs use a technology that is friendly towards the environment due to its small consumption from the mains power supply. Each model combines modern esthetics and technological functionality. They are used in every area where public orientation and esthetics must be combined. These luminaires can be used as maintained illuminated signs.
- They consist of two pieces, the illuminated sign with the LEDs and the control circuit which is placed on the ceiling or the wall. They can also be recess mounted on a suspended ceiling using the mounting springs contained in the package.